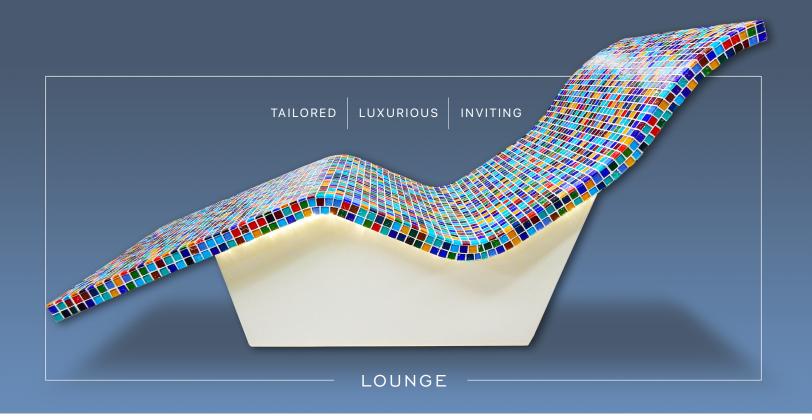

## HEATED LOUNGERS

FOR RELAXATION AND LEISURE

TAILORED LUXURIOUS

INVITING

LOUNGE