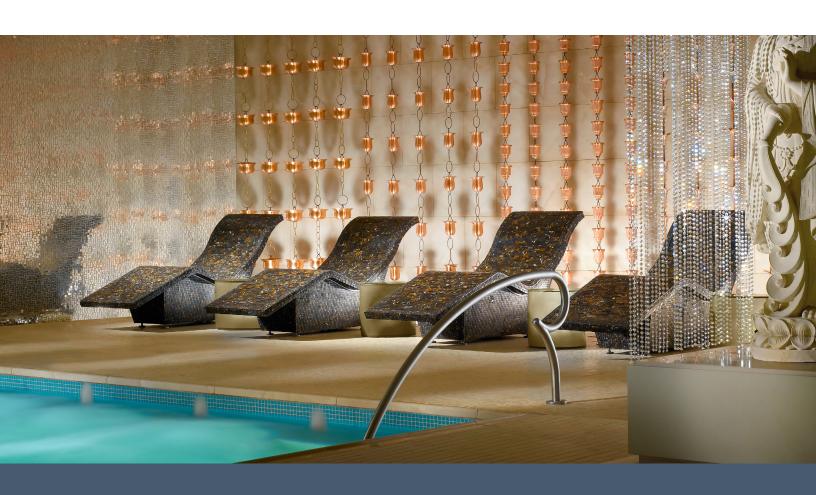

## RELAXATION YOUR WAY

Bradford Heated Loungers are suited for indoor and protected outdoor locations, offered in both Residential and Commercial models.

Electrical radiant heating wires are formed into the shell structure beneath the tiled surface, and completely sealed from the elements. The lounge temperature is controlled by a digital thermostat which maintains heat around 20°F above the ambient temperature.

The lounger's durable fiberglass body is marine grade, colorfast, and resistant to fading. The custom tiled surface is hard wearing while providing a permanent and luxurious finish.

Available Options: 54 base color variants | Wide array of tile choices

LED accent lighting | Remote thermostat location