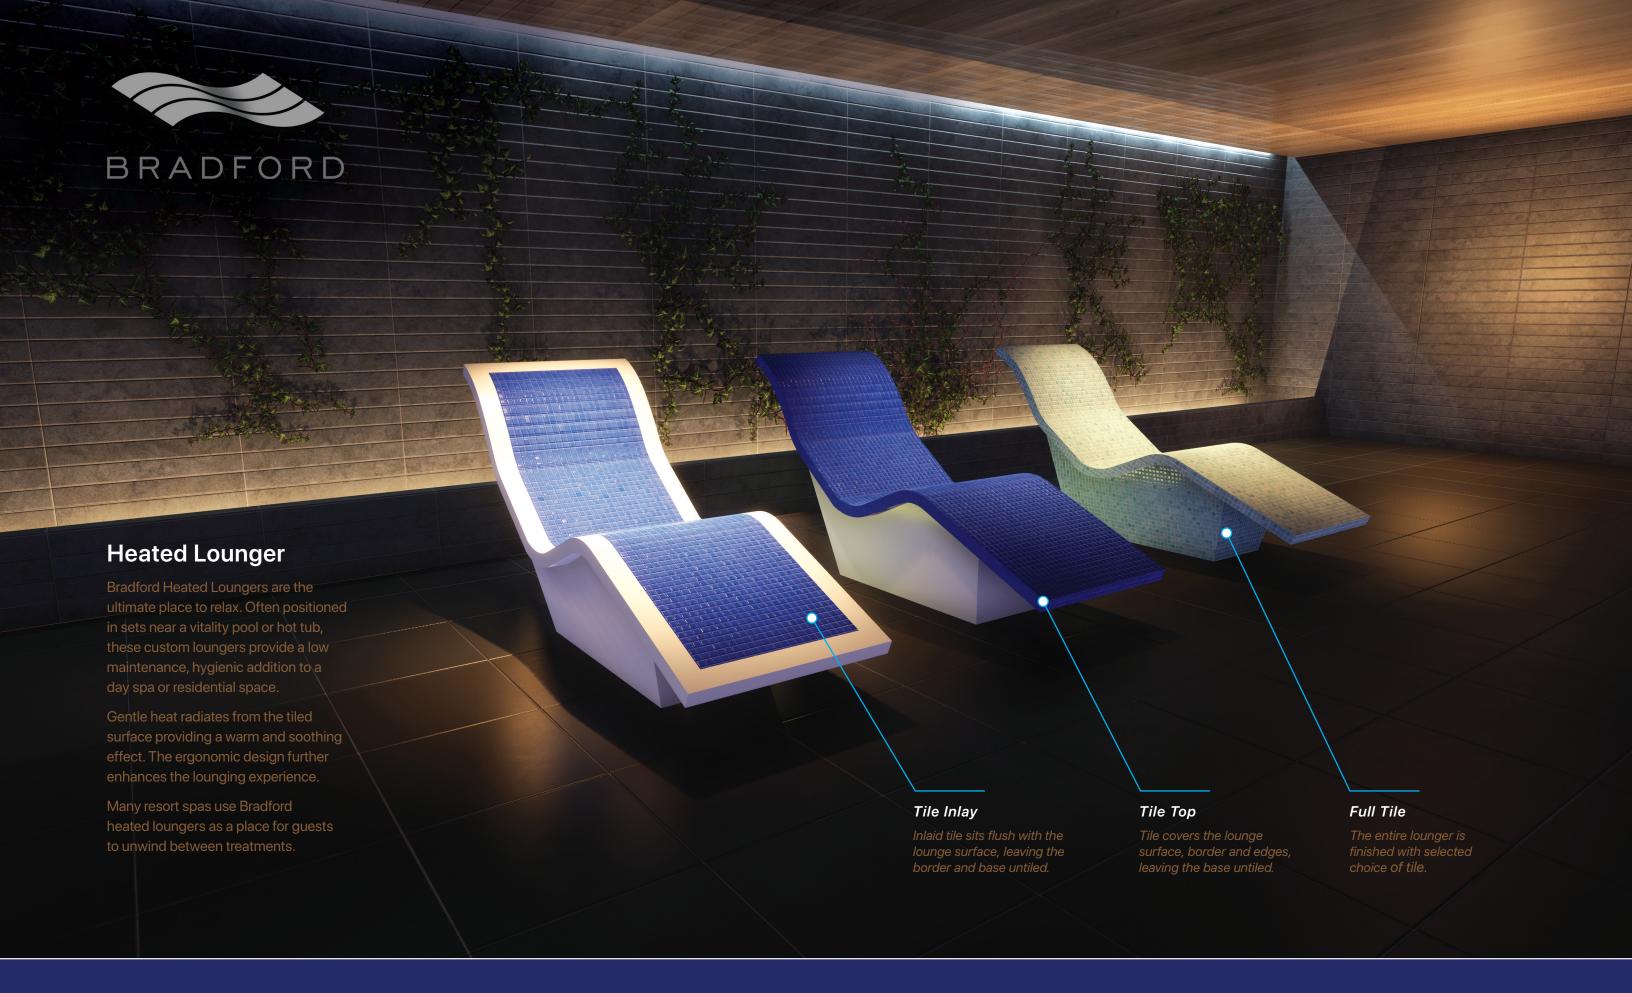

## RELAXATION YOUR WAY

Bradford Heated Loungers are suited for indoor and protected outdoor locations, offered in both Residential and Commercial models.

Electrical radiant heating wires are formed into the shell structure beneath the tiled surface, and completely sealed from the elements. The lounge temperature is controlled by a digital thermostat which maintains heat around 20°F above the ambient temperature.

The lounger's durable fiberglass body is marine grade, colorfast, and resistant to fading. The custom tiled surface is hard wearing while providing a permanent and luxurious finish.

Available Options: 54 base color variants | Wide array of tile choices

LED accent lighting | Remote thermostat location